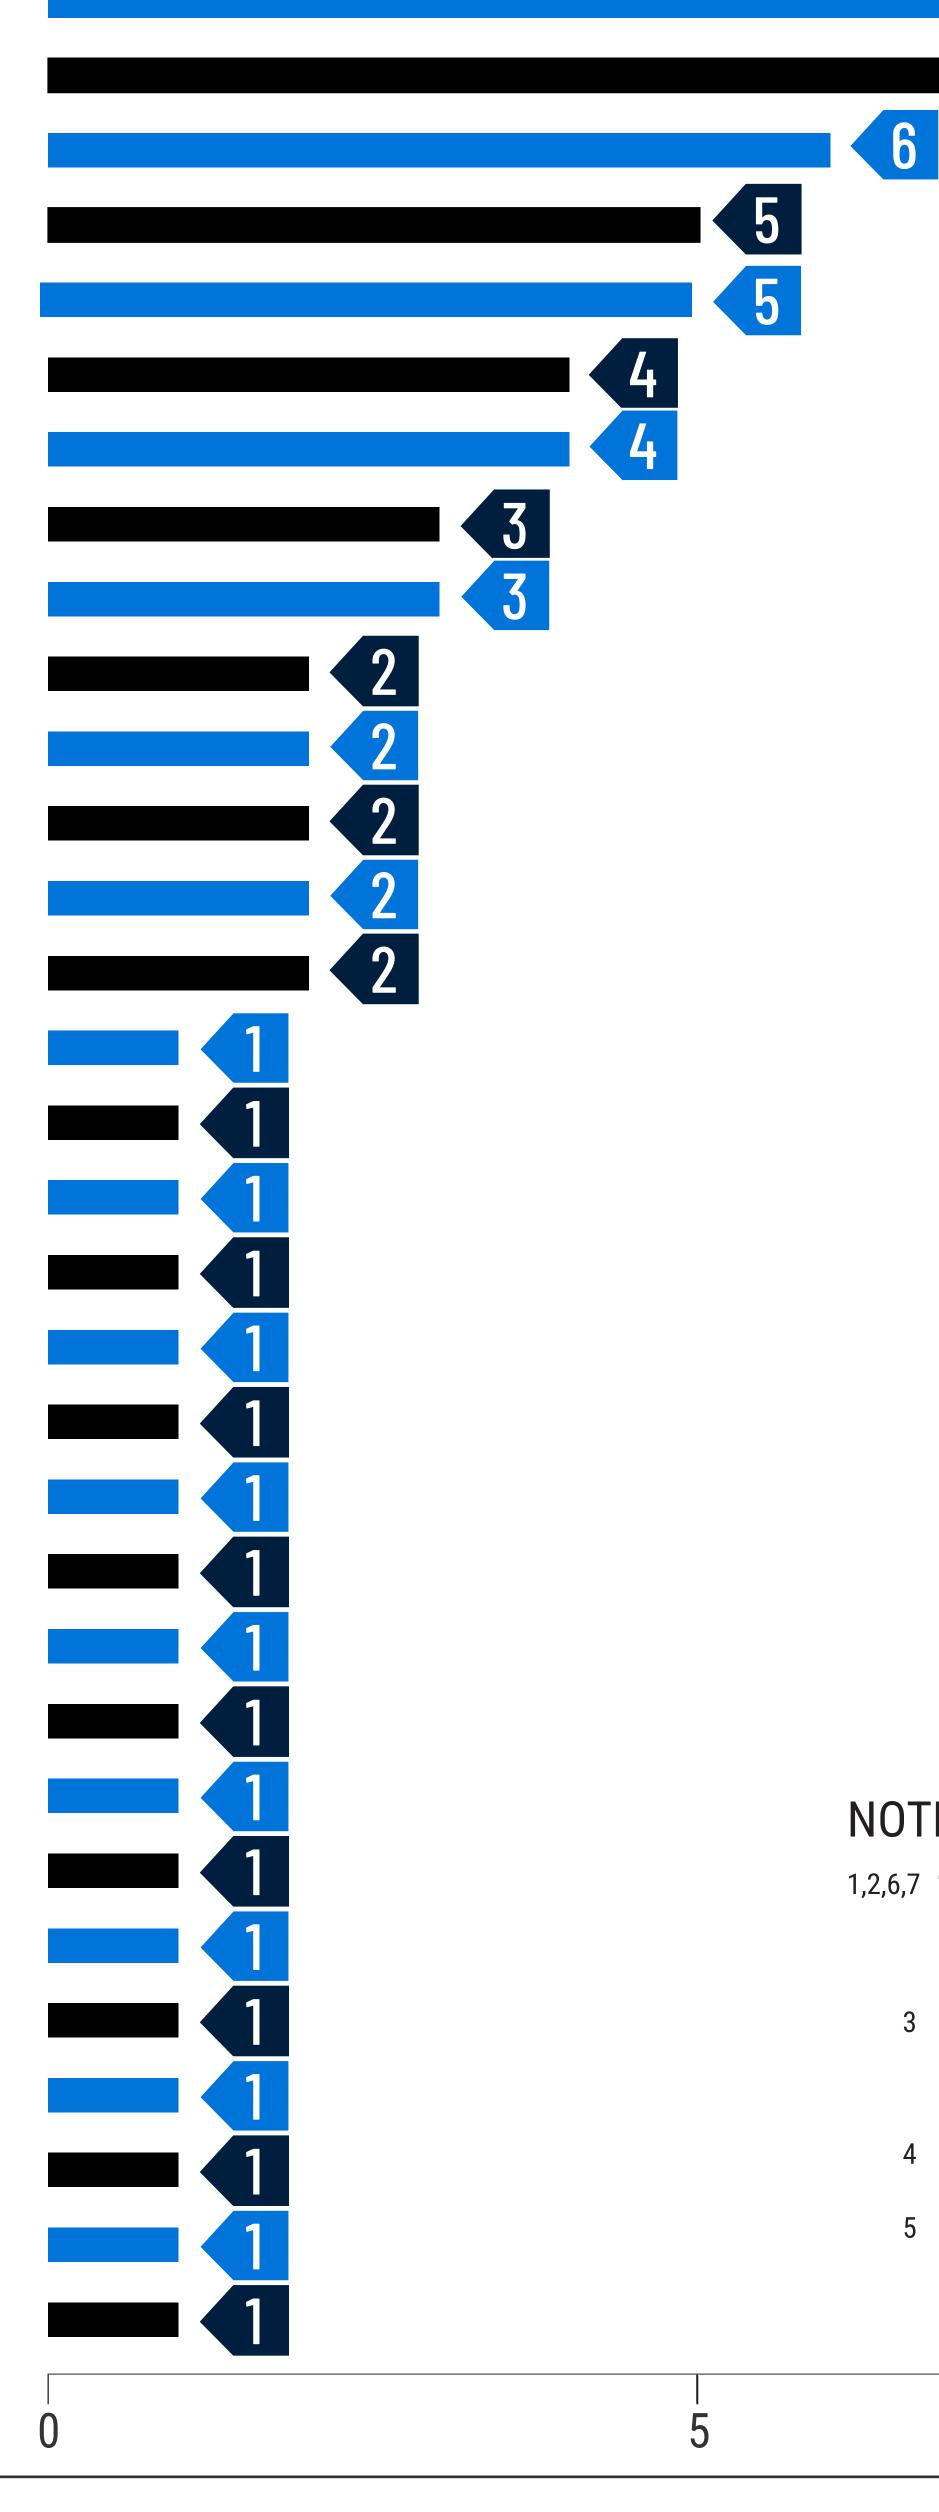

# SURVEY: LIFE BEFORE BUSINESS ARCHITECTURE\*

Business Process Professional<sup>2</sup> Developer **Enterprise Architect** System Analyst Consultant Business/Technology VP<sup>4</sup> **Project Manager** Product Owner IT Manager<sup>5</sup> **IT Architect Solution Architect Business Design Professional<sup>6</sup> Chief Executive Officer** Change Architect **Domain Architect** Feature Engineer **Financial Advisor** Functional Analyst Information Security Architect Infrastructure/Asset Strategist Portfolio Manager **Product Manager** Retail Operations Analyst Social Entrepreneur Software Engineer Strategist Testing

**Business Analysis Professional<sup>1</sup> Other Business/Specialty Architect Roles<sup>3</sup>** Functional Designer/Technical Designer Business Transformation Professional<sup>7</sup> IT Director of Strategy and Architecture

\*Results based on a sampling of **43 participants**. Participants may have provided responses for more than one role.

9

### " If you are a business architect, what role(s) did you perform previously? **77**

# Roles Performed Before BUSINESS ARCHITECT

### NOTES:

- <sup>1,2,6,7</sup> These professions are a range of roles including **leadership** and **practitioner**, as well as internal and consulting roles.
  - <sup>3</sup> Other Business/Specialty Architect includes: Business Operations Manager, Subject Matter Expert, Naval Architect, Human Resources, and Learning and Development Advisor.
  - <sup>4</sup> Business/Technology VP includes: VP Innovation Center, VP IT, and VP E-Commerce.
  - <sup>5</sup> **IT Manager** includes: IT Service Delivery Manager and IT Sourcing Manager.