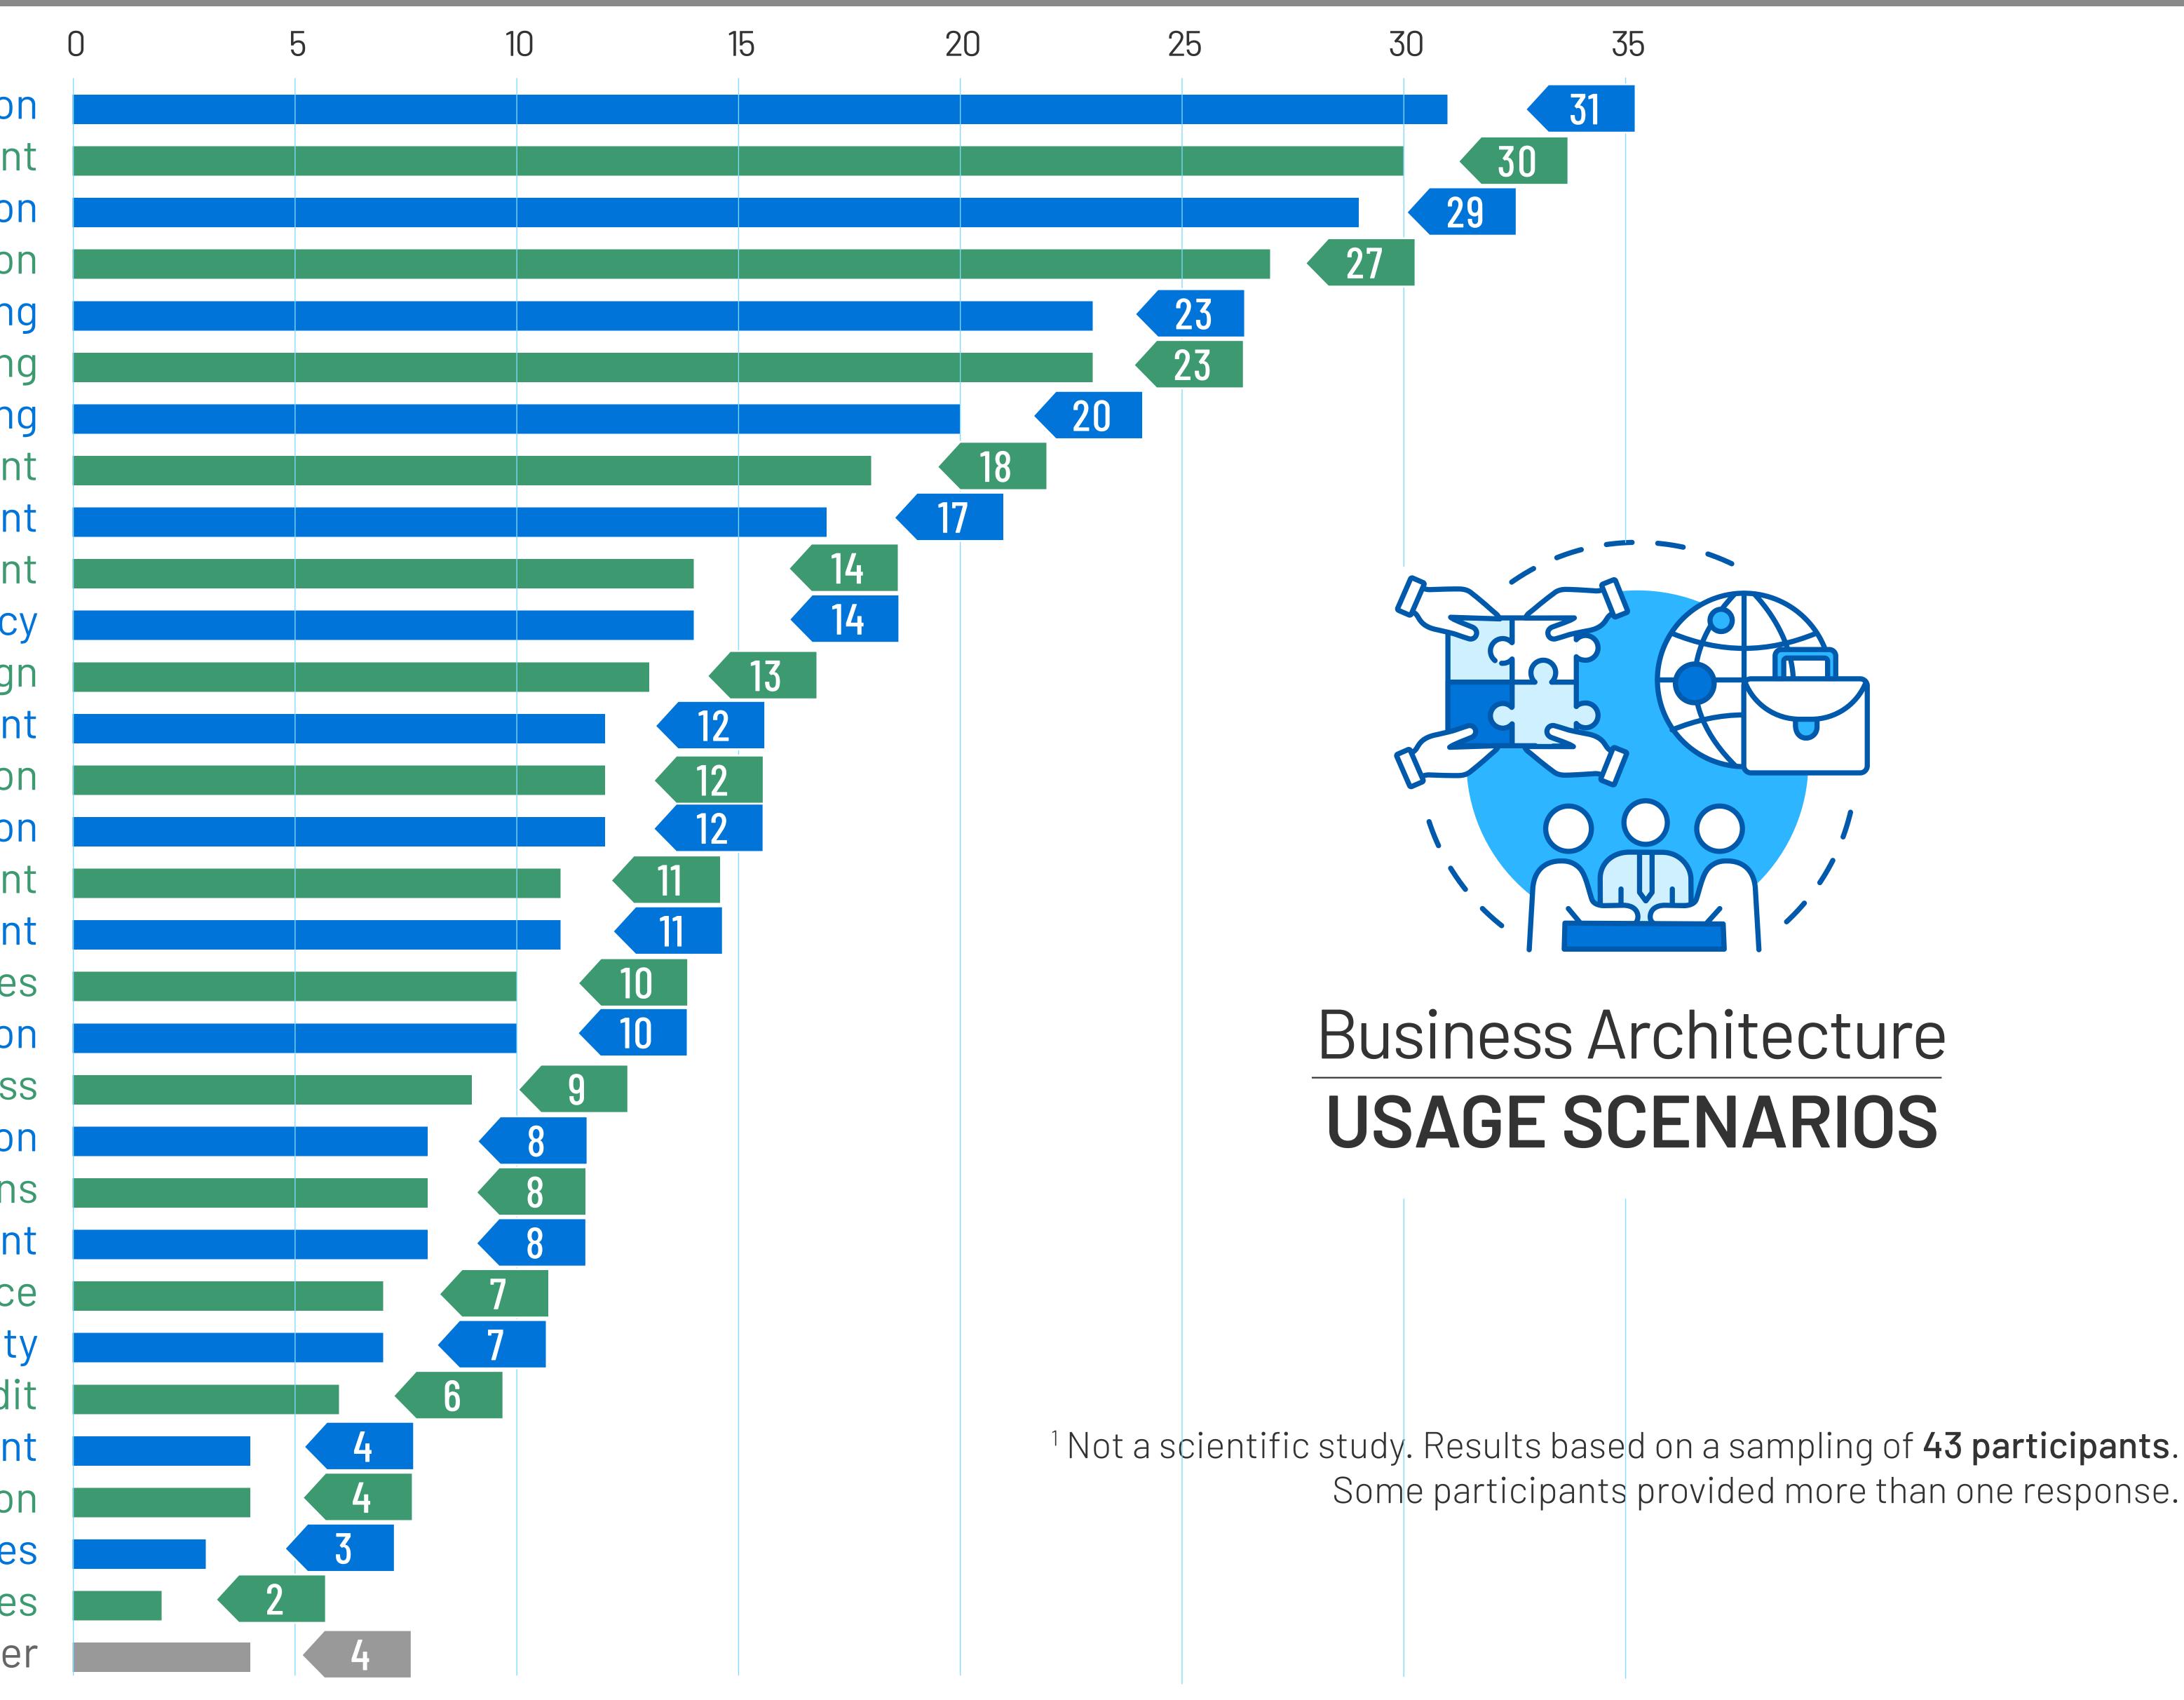

## Survey: Business Architecture Usage Scenarios<sup>1</sup>

Strategy Execution Business and IT Alignment **Business Transformation** Digital Transformation **Business Decision-Making** Initiative Planning Technology-Decision Making **Application Portfolio Management** Project Portfolio Management Customer Experience Design/Improvement Simplification and/or Operational Efficiency Business Ecosystem Design Product Management **Cloud Strategy and Migration Technology Selection** Risk Management Solution Development Emerging Technologies Tech Debt Remediation Crisis Management and Preparedness Innovation Mergers & Acquisitions Finance and Cost Management Policy Making/Compliance Sustainability Audit Ethics Management SDG Contribution Divestitures Joint Ventures Other