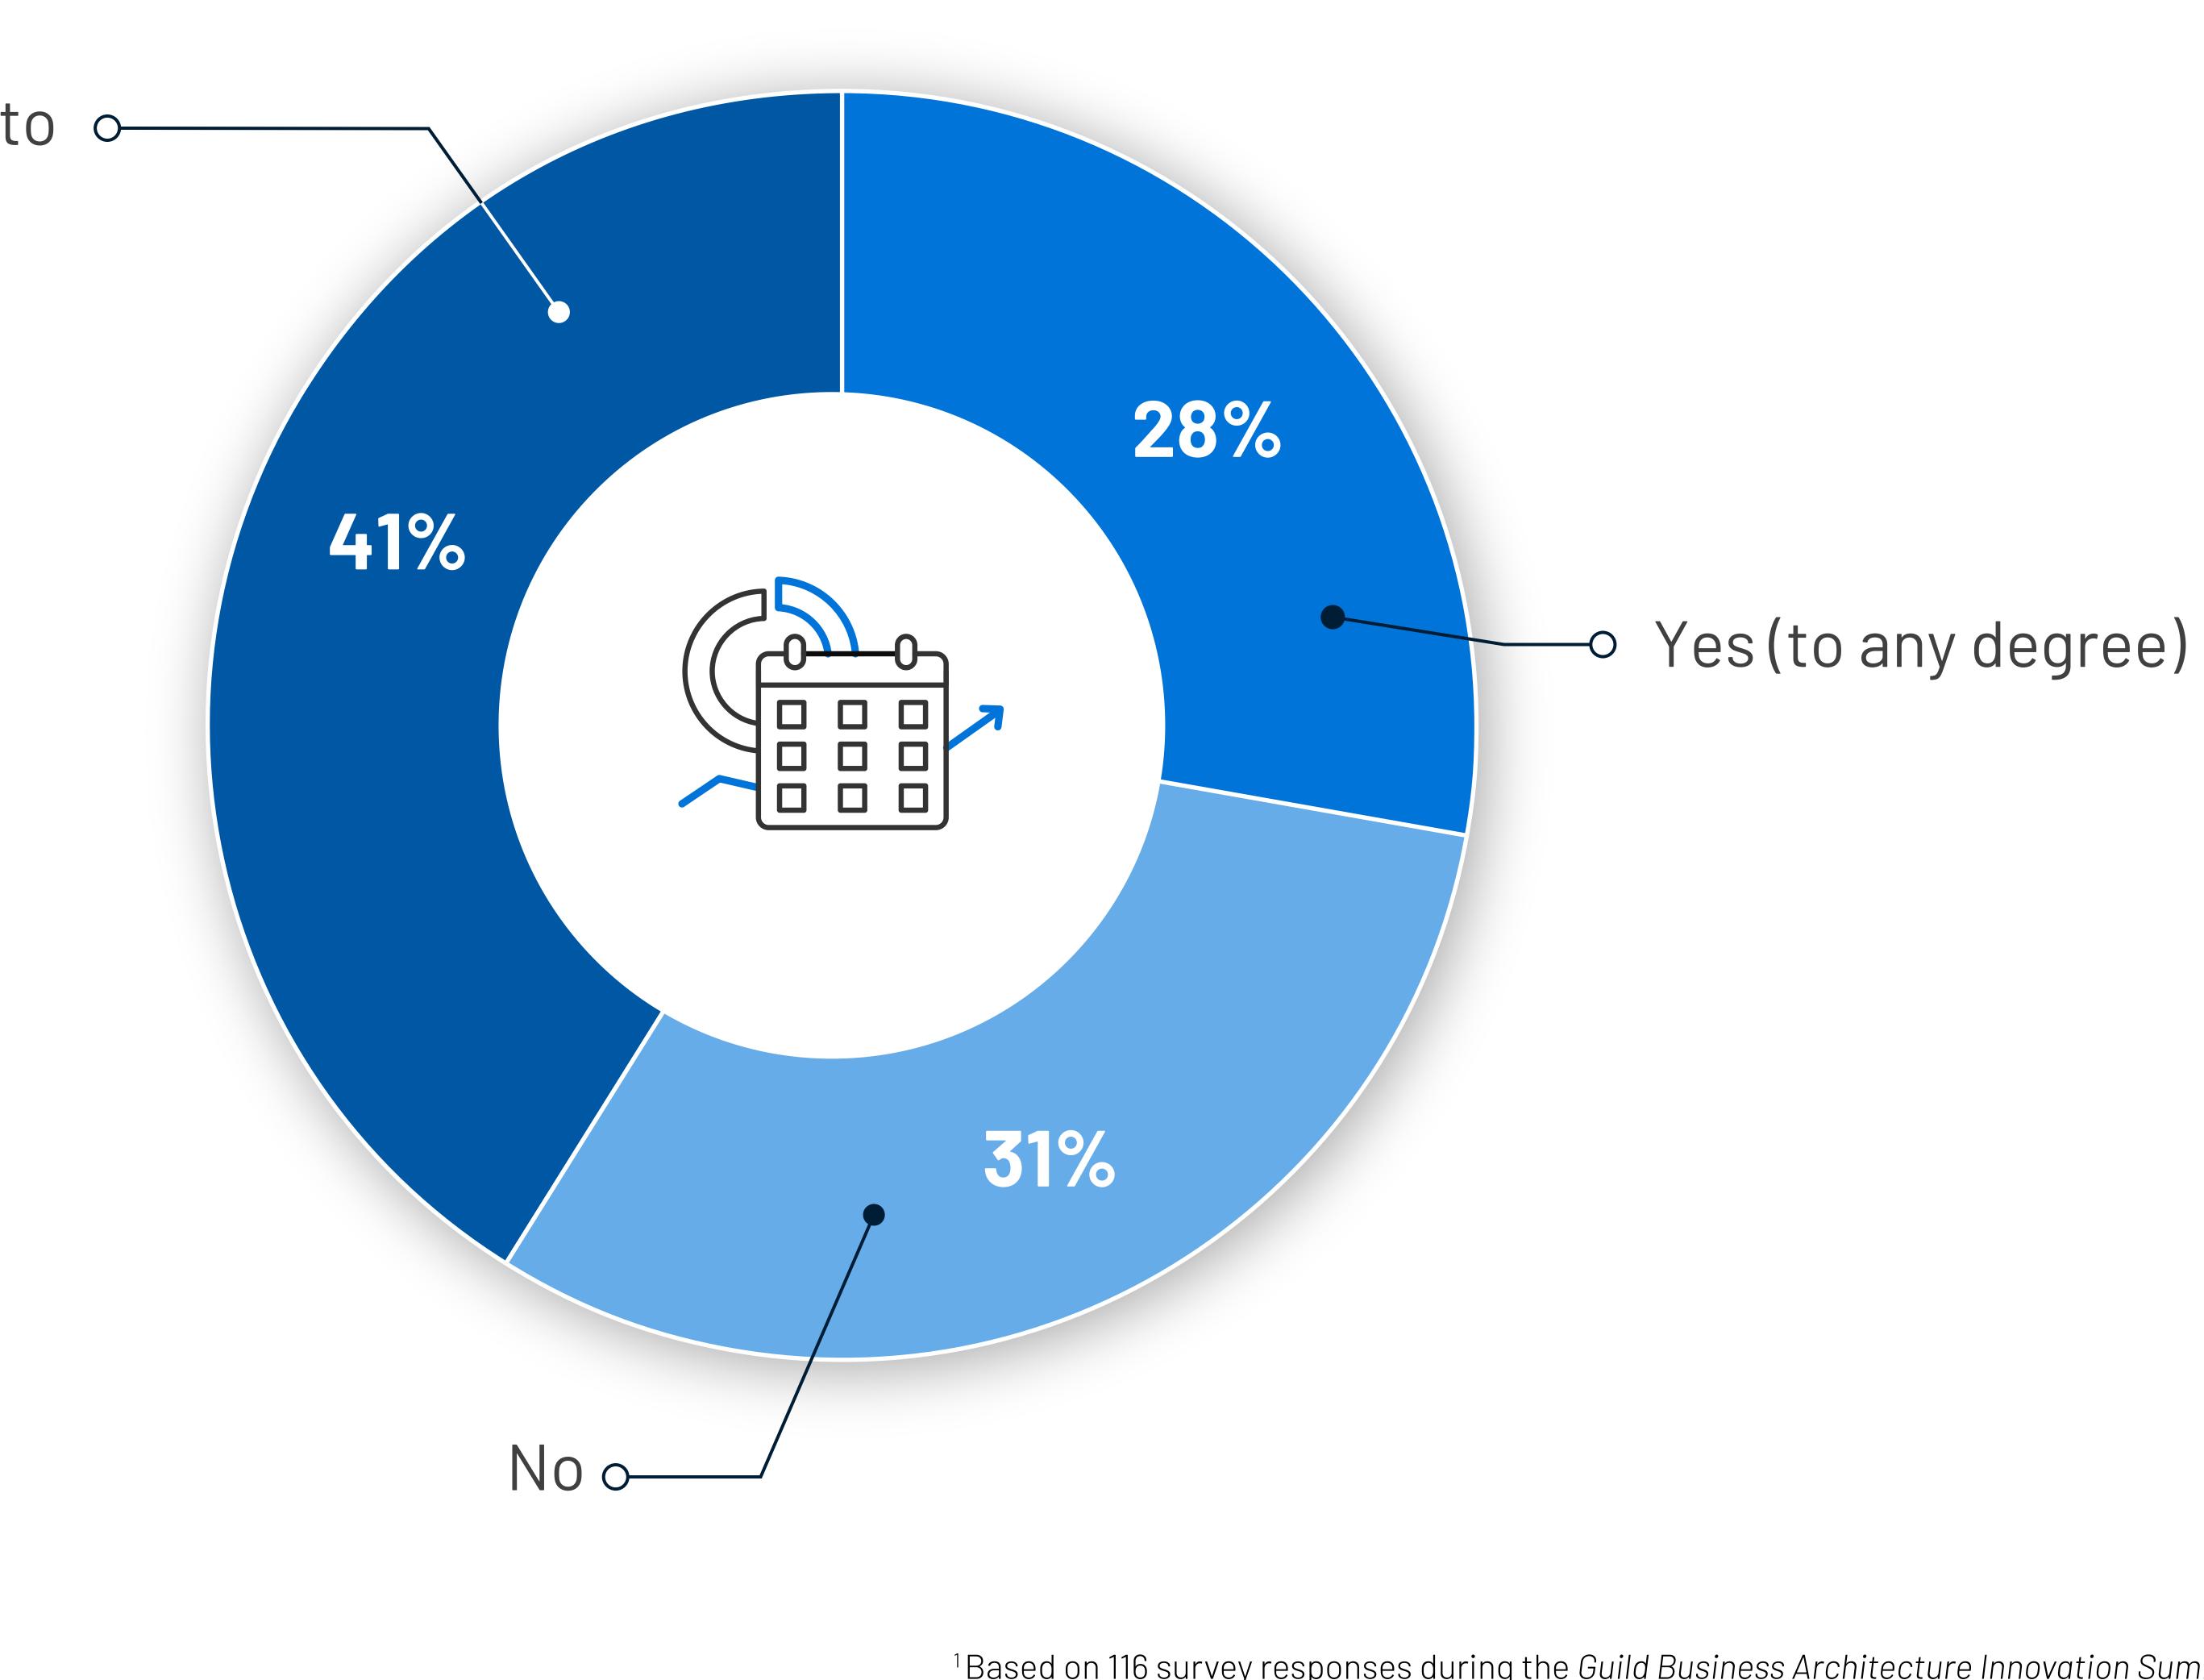

## Does your organization leverage business architecture for strategy execution?<sup>1</sup>

Diagram by S2E Transformation (www.s2etransformation.com) based on data collected by Business Architecture Guild. This work is licensed under a Creative Commons Attribute, display and make derivative works. We only ask in return that you give credit to S2E Transformation Inc. and

## Not yet, but planning to o-

<sup>1</sup>Based on 116 survey responses during the *Guild Business Architecture Innovation Summit,* September 2020